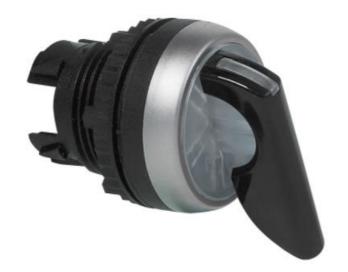

## **ILLUMINATED SELECTOR SWITCH**

Long Lever Handle

L21KV30 SEL-SWITCH ILL 2 POS LONG BLK

- IP66 / IP69K
- 2 or 3 position
- Illuminate with LED blocks
- · Black lever with translucent surround

## PRODUCT DESCRIPTION

Illuminated selector switch head with a long lever handle that mount in a 22.5mm hole with protection rating IP66 / IP69K Combine with clip, contact blocks and LED module (must be in centre position) to make complete illuminated selector switch assembly.

The central part of the switch head, side and tip of the lever are translucent and illuminate according to the colour of LED block used. The lever of the switch is solid in colour and available only in black.