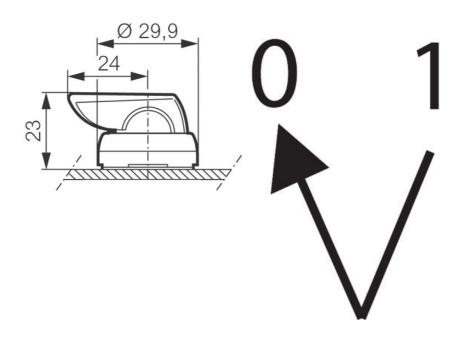

Available in 2 or 3 position, latching or spring return in various switching angles.

Supplied with a matt chrome bezel as standard.

For black plastic bezel change the part number from L21xxxx to L22xxxx.

## **SPECIFICATIONS**

| Angle                               | 45°                          |
|-------------------------------------|------------------------------|
| Approvals                           | UL 508, CSA 22.2, BV, CB, CE |
| Climate resistance cyclic damp heat | IEC 60068-2-3                |
| Climate resistance to sea air       | IEC 60068-2-52               |
| Climate-resistant heat              | IEC 60068-2-30               |
| Color                               | Black                        |
| Function                            | Stable                       |
| Illuminated                         | Yes                          |
| Impact resistance                   | IK05                         |
| IP Class                            | IP66, IP69, IP69K            |
| Number of positions                 | 2                            |
|                                     |                              |